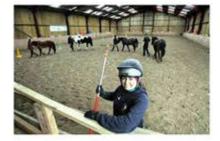

Throstle Nest Riding for the Disabled

Throstle Nest Farm,

Fagley Lane, Eccleshill,

Bradford, BD2 3NU

Day

Every day apart from Tuesday

What can I do there?

Horse riding

Who can come?

All disabilities. Ramps for wheelchair users

Age

All ages

**COST** 

It depends on how long you want to ride. Ask the club for prices

Jeannette Wheeler on 01274 639390

tnrda@yahoo.com